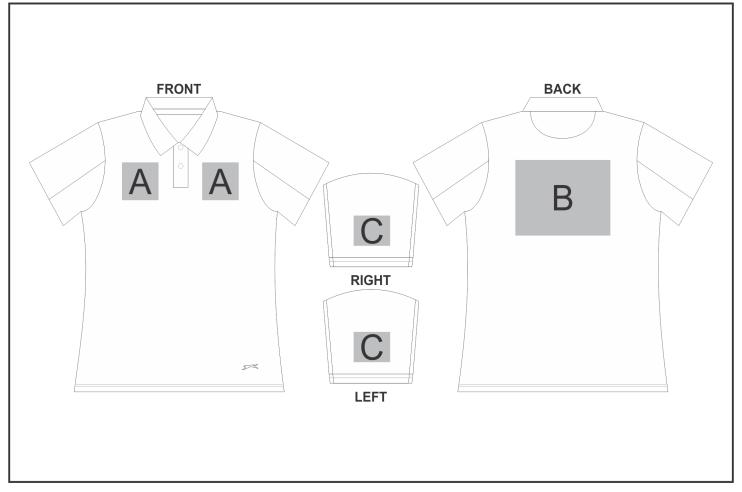

## **Need to know:**

- Includes 1-Position Embroidery OR 1-Position Digital Transfer (setup fees apply)
- DTC/EMB inclusive Parameters: Left/Right Chest or Back = 100mm x 100mm
- Laser colour: Tonal

## **Branding Options:**

| Position | Branding Method (Branding Code)       | No. of Colours | Dimension               |
|----------|---------------------------------------|----------------|-------------------------|
| А        | Embroidery (EM-CLOTHING)              | N/A            | 100mm wide x 100mm high |
| А        | Digital Transfer Clothing A6 (DTC-A6) | Full Colour    | 100mm wide x 100mm high |
| А        | Screen Print (SA)                     | 6 Colours      | 100mm wide x 80mm high  |
| А        | Laser Engraving (LG)                  | N/A            | 100mm wide x 80mm high  |
| А        | Silicone (STP-A)                      | N/A            | 30mm wide x 30mm high   |
| А        | Silicone (STP-B)                      | N/A            | 50mm wide x 50mm high   |
| А        | Silicone (STP-C)                      | N/A            | 80mm wide x 80mm high   |
| А        | Silicone (STP-D)                      | N/A            | 100mm wide x 40mm high  |

| В | Embroidery (EM-CLOTHING)              | N/A         | 200mm wide x 200mm high |
|---|---------------------------------------|-------------|-------------------------|
| В | Digital Transfer Clothing A6 (DTC-A6) | Full Colour | 105mm wide x 148mm high |
| В | Digital Transfer Clothing A5 (DTC-A5) | Full Colour | 210mm wide x 148mm high |
| В | Screen Print (SA)                     | 6 Colours   | 260mm wide x 200mm high |
| В | Silicone (STP-A)                      | N/A         | 30mm wide x 30mm high   |
| В | Silicone (STP-B)                      | N/A         | 50mm wide x 50mm high   |
| В | Silicone (STP-C)                      | N/A         | 80mm wide x 80mm high   |
| В | Silicone (STP-D)                      | N/A         | 120mm wide x 40mm high  |
|   |                                       |             |                         |
| С | Embroidery (EM-CLOTHING)              | N/A         | 80mm wide x 80mm high   |
| С | Digital Transfer Clothing A6 (DTC-A6) | Full Colour | 80mm wide x 80mm high   |
| С | Screen Print (SA)                     | 6 Colours   | 60mm wide x 60mm high   |
| С | Laser Engraving (LG)                  | N/A         | 100mm wide x 60mm high  |
| С | Silicone (STP-A)                      | N/A         | 30mm wide x 30mm high   |
| С | Silicone (STP-B)                      | N/A         | 50mm wide x 50mm high   |
| С | Silicone (STP-C)                      | N/A         | 80mm wide x 80mm high   |